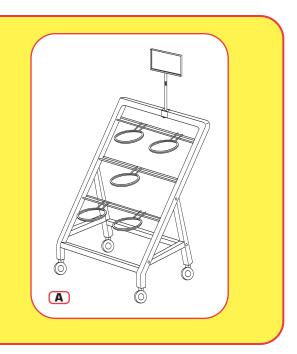

## Mobile European Flower Cart

The Mobile European Flower Cart from FFR-DSI increases impulse flower sales with its attractive galvanized metal display. Casters allow for mobility to sell fresh bouquets in any department of the store, while the two casters lock to keep display in place. Telescopic sign frame clamps to top rail and adjusts from 12" to 18" H to feature special pricing. Holds five galvanized floral vases and folds flat for shipping.

## **A** Mobile European Flower Cart

- Flower Cart with five vases No. 9923412247
  - Cart: 38" H x 9" W
  - Floral vase: 12" H x 7" Diameter
- Sign Frame: 7" H x 11" W
- Telescopes from 12" to 18" H
- Material
  - Galvanized metal