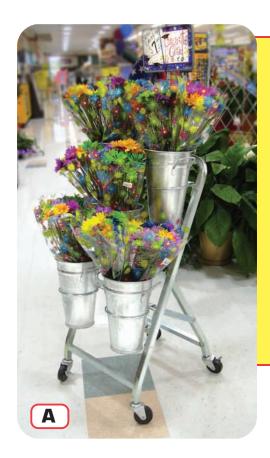

## Mobile European Flower Cart

The Mobile European Flower Cart from FFR-DSI increases impulse flower sales with its attractive galvanized metal display. Casters allow for mobility to sell fresh bouquets in any department of the store, while the two casters lock to keep display in place. Telescopic sign frame clamps to top rail and adjusts from 12" to 18" H to feature special pricing. Holds five galvanized floral vases and folds flat for shipping.

## **A** Mobile European Flower Cart

- Flower Cart with five vases No. 9923412247
  - Cart: 38" H x 9" W
  - Floral vase: 12" H x 7" Diameter
- Sign Frame: 7" H x 11" W
- Telescopes from 12" to 18" H
- Material
  - Galvanized metal